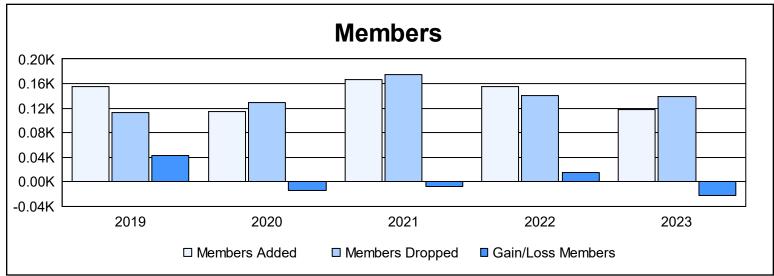

District 111WL As of June 2023 Cumulative

| Year      | New<br>Clubs | Dropped<br>Clubs | Gain/<br>Loss<br>Clubs | New<br>Members | Charter<br>Members | Reinstate<br>Members | Transfer<br>Members | Total<br>Member<br>Added | Total<br>Members<br>Dropped | Gain/<br>Loss<br>Members |
|-----------|--------------|------------------|------------------------|----------------|--------------------|----------------------|---------------------|--------------------------|-----------------------------|--------------------------|
| 2018-2019 | 0            | 0                | 0                      | 147            | 0                  | 0                    | 8                   | 155                      | 113                         | 42                       |
| 2019-2020 | 0            | 0                | 0                      | 110            | 0                  | 1                    | 4                   | 115                      | 129                         | -14                      |
| 2020-2021 | 1            | 1                | 0                      | 76             | 20                 | 1                    | 70                  | 167                      | 174                         | -7                       |
| 2021-2022 | 0            | 1                | -1                     | 141            | 0                  | 3                    | 11                  | 155                      | 140                         | 15                       |
| 2022-2023 | 0            | 1                | -1                     | 111            | 0                  | 0                    | 6                   | 117                      | 139                         | -22                      |
| Average   | 0            | 1                | 0                      | 117            | 4                  | 1                    | 20                  | 142                      | 139                         | 3                        |