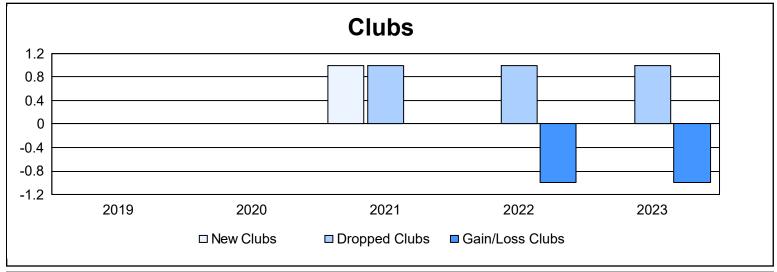

District 111WL As of June 2023 Cumulative

| Year      | New<br>Clubs | Dropped<br>Clubs | Gain/<br>Loss<br>Clubs | New<br>Members | Charter<br>Members | Reinstate<br>Members | Transfer<br>Members | Total<br>Member<br>Added | Total<br>Members<br>Dropped | Gain/<br>Loss<br>Members |
|-----------|--------------|------------------|------------------------|----------------|--------------------|----------------------|---------------------|--------------------------|-----------------------------|--------------------------|
| 2018-2019 | 0            | 0                | 0                      | 147            | 0                  | 0                    | 8                   | 155                      | 113                         | 42                       |
| 2019-2020 | 0            | 0                | 0                      | 110            | 0                  | 1                    | 4                   | 115                      | 129                         | -14                      |
| 2020-2021 | 1            | 1                | 0                      | 76             | 20                 | 1                    | 70                  | 167                      | 174                         | -7                       |
| 2021-2022 | 0            | 1                | -1                     | 141            | 0                  | 3                    | 11                  | 155                      | 140                         | 15                       |
| 2022-2023 | 0            | 1                | -1                     | 111            | 0                  | 0                    | 6                   | 117                      | 139                         | -22                      |
| Average   | 0            | 1                | 0                      | 117            | 4                  | 1                    | 20                  | 142                      | 139                         | 3                        |